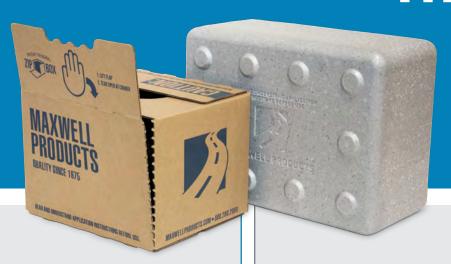

## **ZIPBOX**

Industry's first easy open box.

No staples, no tape. Lift flap and tear open.

Sealant ready to use in seconds.

Package remnant lays flat and stacks neatly for easy removal

No knives or sharp tools required, increases worker safety and productivity.